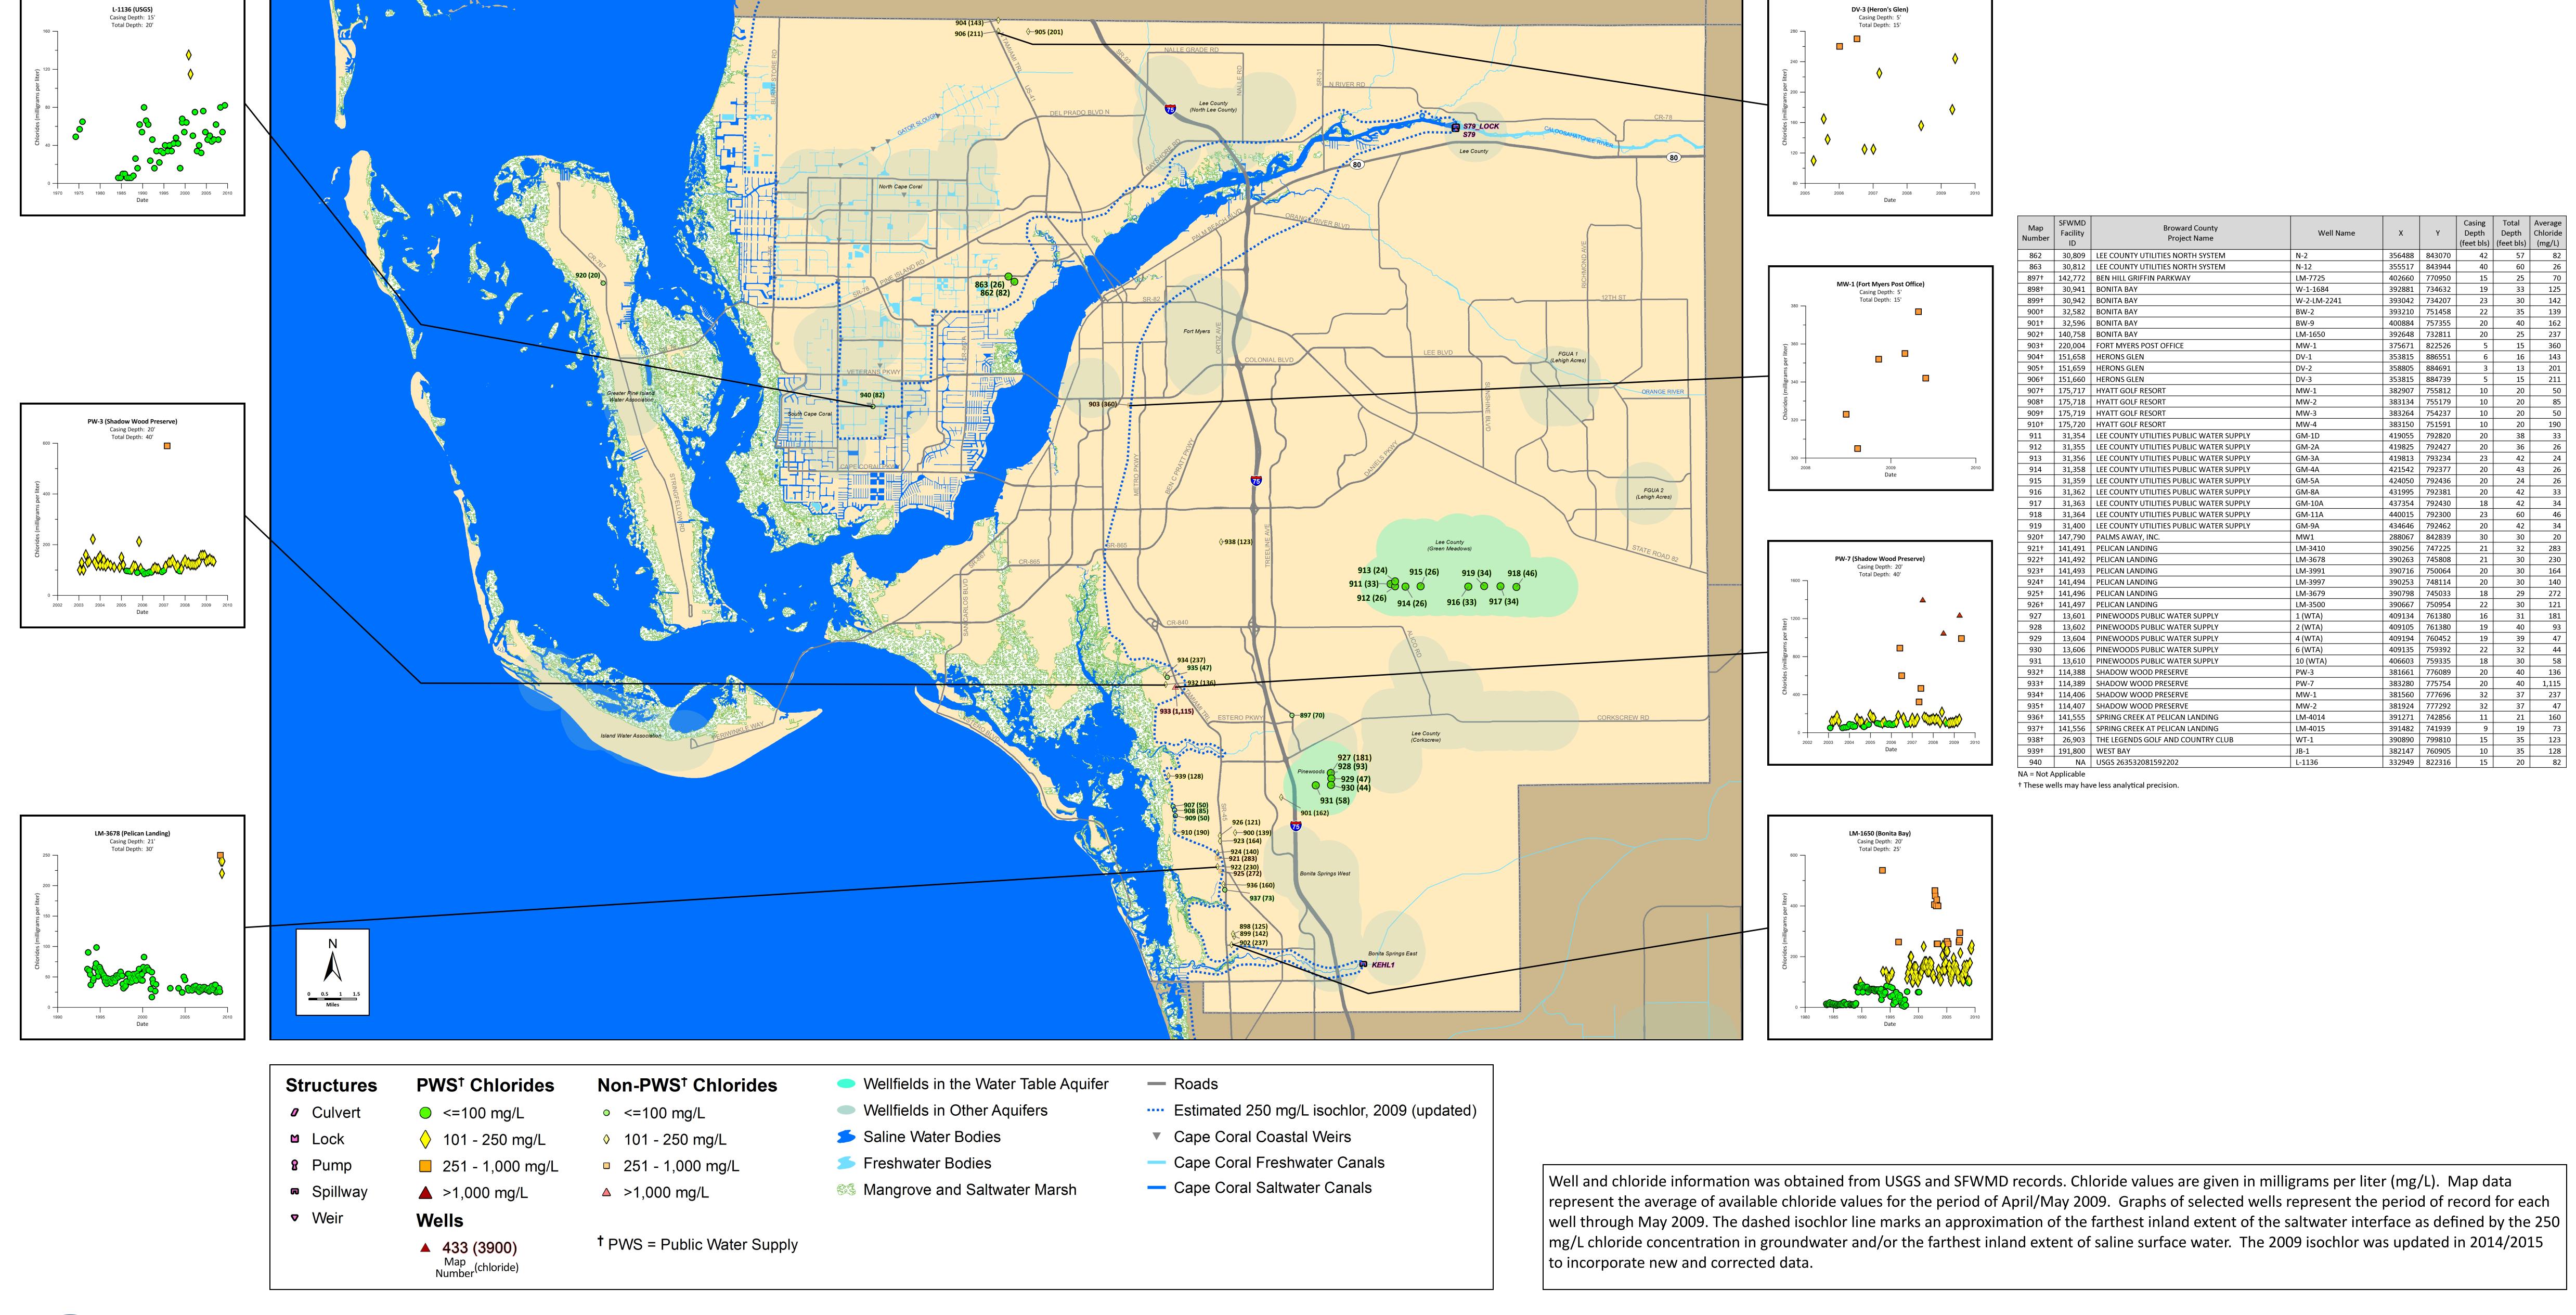

## Lee County Estimated Position of the Saltwater Interface

Water Table Aquifer April/May 2009

DISCLAIMER:

This map is a conceptual tool utilized for project development and implementation only. This map is not self executing or binding, and does not otherwise affect the interests of any person including any vested rights or existing uses of real property. Any information, including but not limited to maps and data, received from the SFWMD is provided "as is" without any warranty, and the SFWMD expressly disclaims all express and implied warranties of merchantability and fitness for a particular purpose. The District does not make any representations regarding the use, or the results of the use, of the information provided to you by the District.