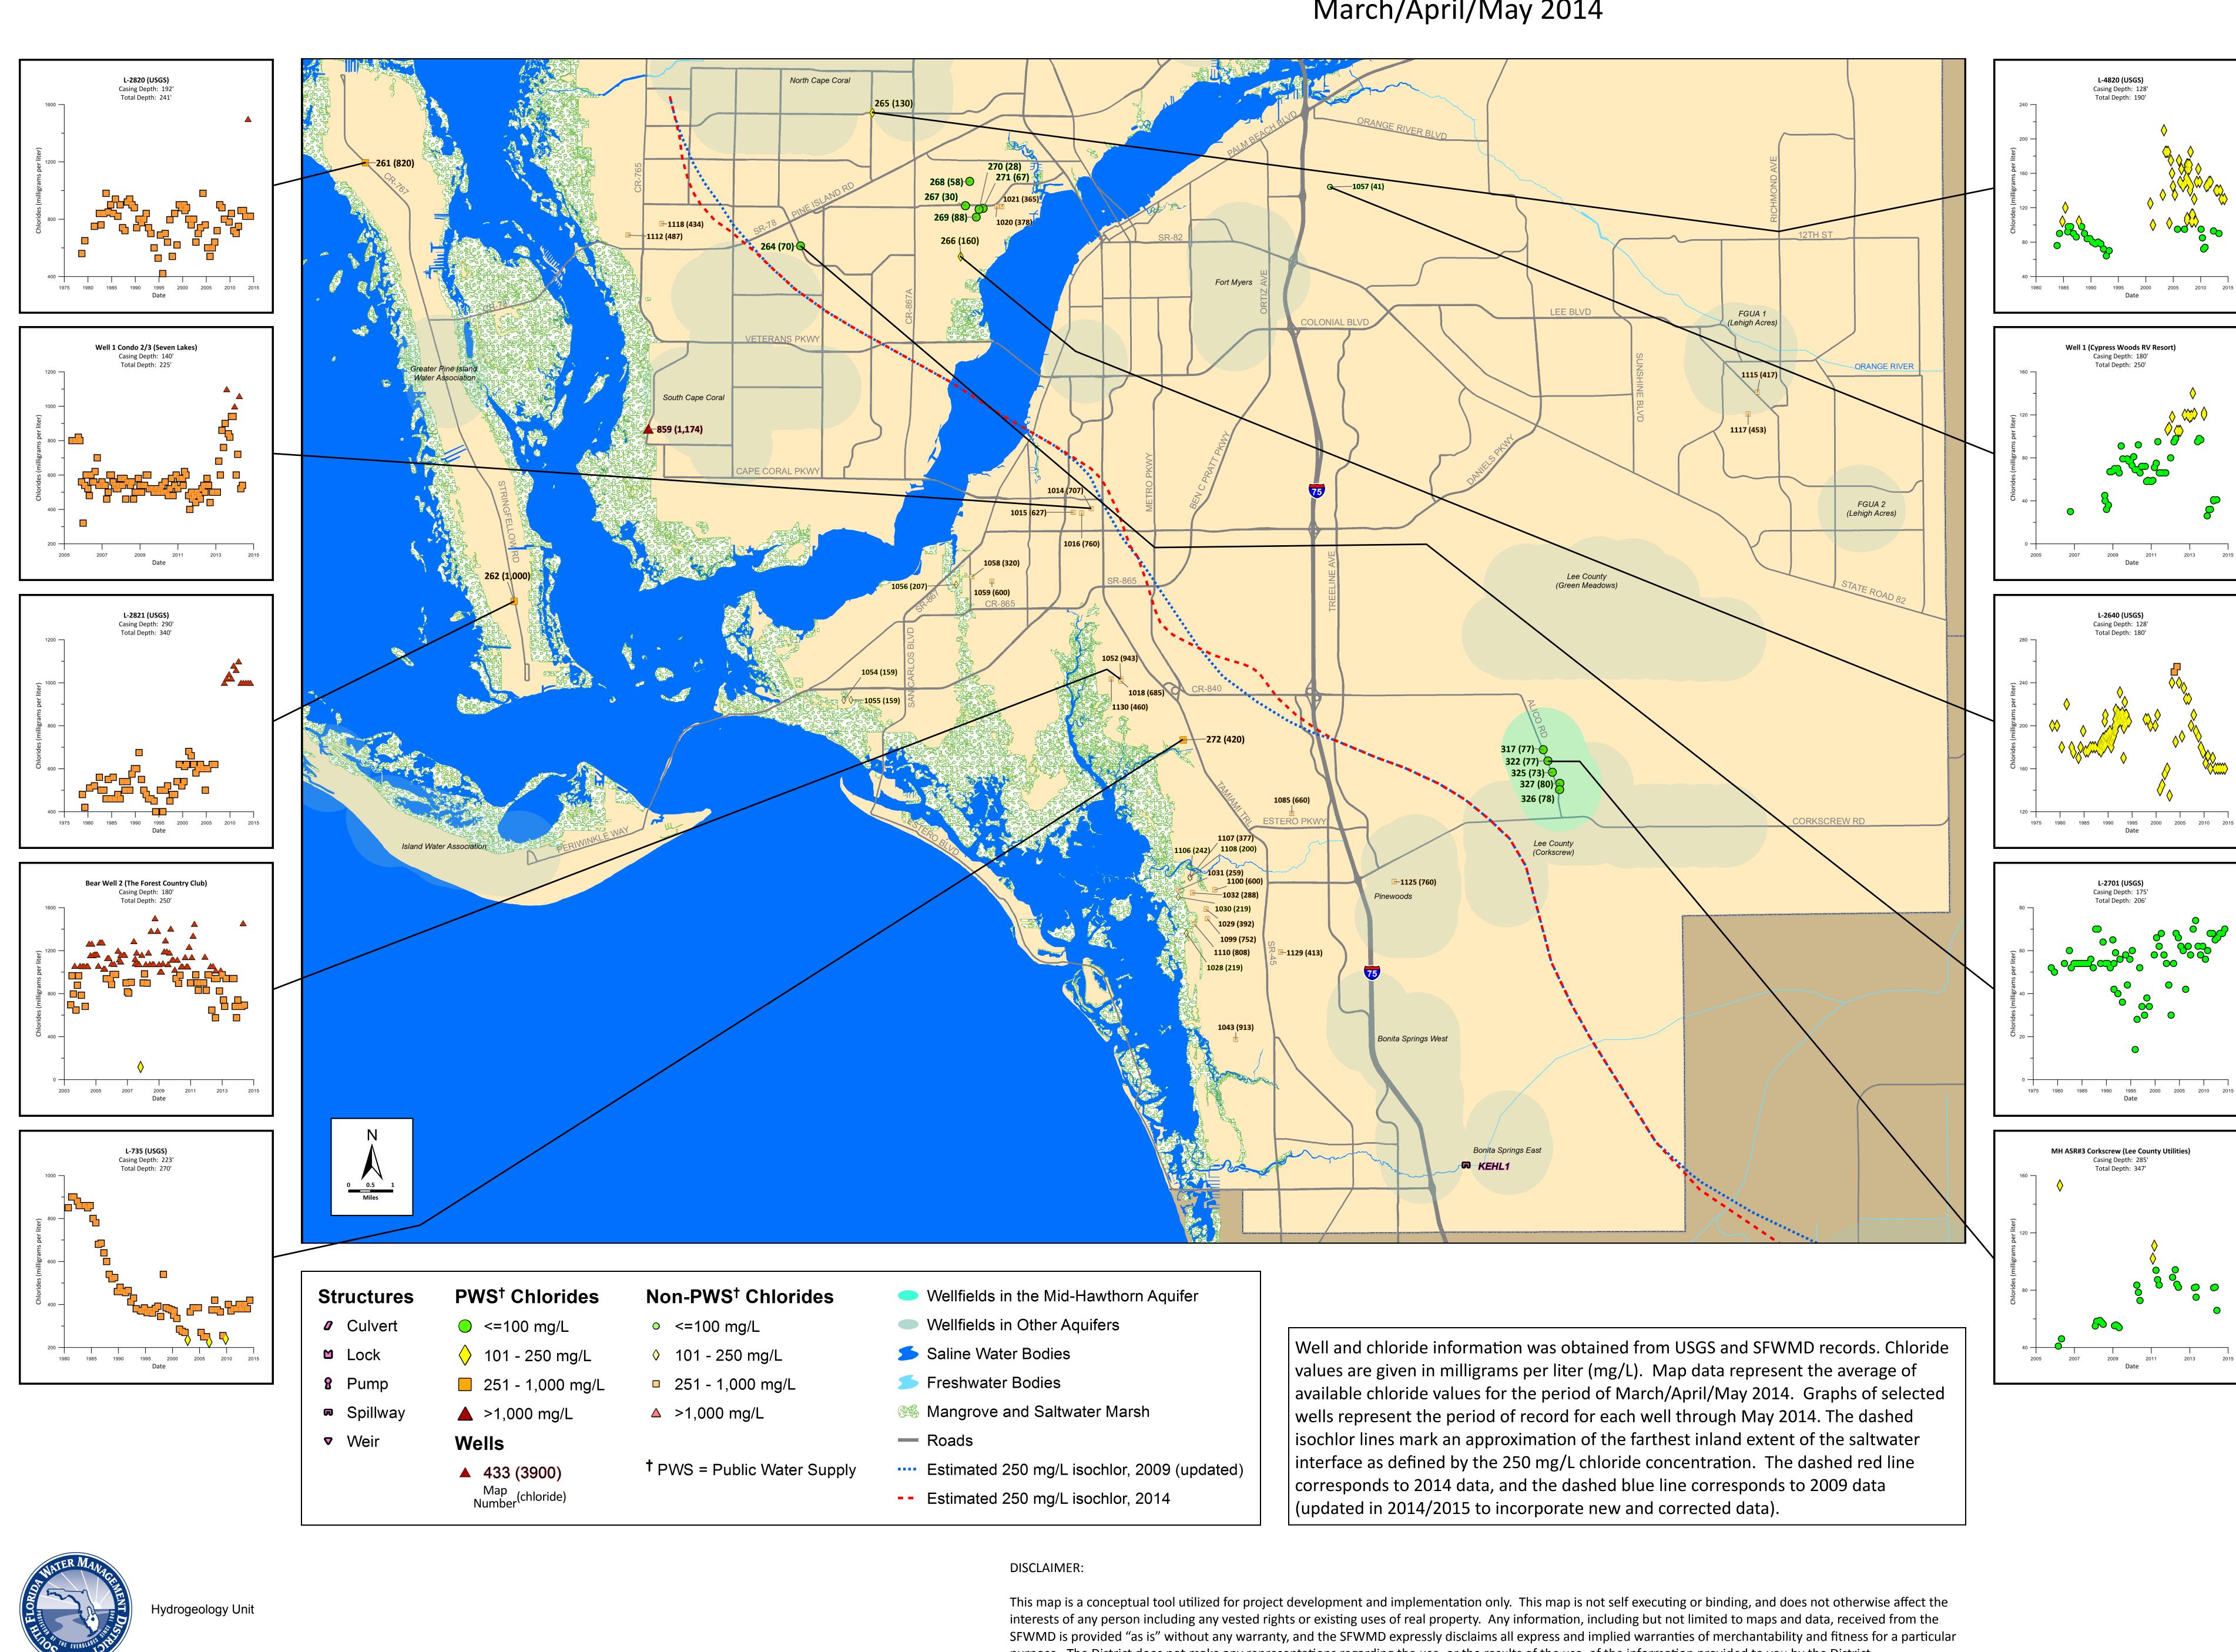

## Lee County **Estimated Position of the Saltwater Interface** Mid-Hawthorn Aquifer March/April/May 2014

purpose. The District does not make any representations regarding the use, or the results of the use, of the information provided to you by the District.

| Map<br>Number | SFWMD<br>Facility<br>ID | Project Name                                                    | Well Name                          | x      | Y      | Casing<br>Depth<br>(feet bls) | Total<br>Depth<br>(feet bls) | Averag<br>Chlorid<br>(mg/L |
|---------------|-------------------------|-----------------------------------------------------------------|------------------------------------|--------|--------|-------------------------------|------------------------------|----------------------------|
| 261           | NA                      | USGS 263955082083102                                            | L-2820                             | 283342 | 849083 | 192                           | 241                          | 8                          |
| 262           | NA                      | USGS 263117082051002                                            | L-2821                             | 301085 | 796803 | 290                           | 340                          | 1,0                        |
| 264           | NA                      | USGS 263819081585801                                            | L-2701                             | 335193 | 839169 | 175                           | 206                          |                            |
| 265           | NA                      | USGS 264053081572501                                            | L-4820                             | 343752 | 855059 | 128                           | 190                          | 1                          |
| 266           | NA                      | USGS 263813081552801                                            | L-2640                             | 354287 | 837916 | 128                           | 180                          | 1                          |
| 267           | 30,817                  | LEE COUNTY UTILITIES NORTH LEE COUNTY                           | N-11                               | 354837 | 843967 | 130                           | 230                          |                            |
| 268           | 30,819                  | LEE COUNTY UTILITIES NORTH LEE COUNTY                           | N-15                               | 355370 | 846872 | 160                           | 208                          |                            |
| 269           | 30,815                  | LEE COUNTY UTILITIES NORTH LEE COUNTY                           | N-6                                | 356145 | 842591 | 124                           | 205                          |                            |
| 270           | 30,826                  | LEE COUNTY UTILITIES NORTH LEE COUNTY                           | N-10                               | 356481 | 843536 | 134                           | 235                          |                            |
| 271           | 30,818                  | LEE COUNTY UTILITIES NORTH LEE COUNTY                           | N-14                               | 356959 | 843658 | 136                           | 230                          |                            |
| 272           | NA                      | USGS 262839081503100                                            | L-735                              | 380816 | 780278 | 223                           | 270                          |                            |
| 317           | 128,763                 | LEE COUNTY UTILITIES                                            | MH ASR#5 Corkscrew                 | 423731 | 779133 | 253                           | 291                          |                            |
| 322           | 128,761                 | LEE COUNTY UTILITIES                                            | MH ASR#3 Corkscrew                 | 424270 | 777778 | 285                           | 347                          |                            |
| 325           | 128,762                 | LEE COUNTY UTILITIES                                            | MH ASR#4 Corkscrew                 | 424812 | 776419 | 310                           | 368                          |                            |
| 326           | 128,760                 | LEE COUNTY UTILITIES                                            | MH ASR#2 Corkscrew                 | 425661 | 774353 | 337                           | 397                          |                            |
| 327           | 128,759                 | LEE COUNTY UTILITIES                                            | MH ASR#1 Corkscrew                 | 425679 | 775098 | 328                           | 397                          |                            |
| 859*          | NA                      | DBHYDRO                                                         | L-2644                             | 317076 | 817374 | 128                           | 180                          | 1,                         |
| 1014†         | 2,312                   | SEVEN LAKES                                                     | Well 1 (Condo 2/3)                 | 369830 | 807823 | 140                           | 225                          |                            |
| 1015†         | 2,317                   | SEVEN LAKES                                                     | Well 6 (Condo 8)                   | 367684 | 807415 | 140                           | 220                          |                            |
| 1016†         | 2,320                   | SEVEN LAKES                                                     | Well 9 (Condo 4/5)                 | 368718 | 807285 | 390                           | 440                          |                            |
| 1018†         | 4,722                   | THE FOREST COUNTRY CLUB - REPLACEMENT WELL 6                    | Bear Well 1                        | 373375 | 787285 | 180                           | 250                          |                            |
| 1020†         | 6,706                   | EL RIO GOLF CLUB                                                | 4                                  | 358602 | 843865 | 180                           | 200                          |                            |
| 1021†         | 6,707                   | EL RIO GOLF CLUB                                                | 5                                  | 359198 | 843857 | 180                           | 200                          |                            |
| 1022†         | 11,926                  | SOUTH SEAS RESORT                                               | North End                          | 264907 | 807570 | 372                           | 420                          |                            |
| 1028†         | 28,069                  | WEST BAY GOLF CLUB                                              | PW-1                               | 381190 | 757229 | 200                           | 240                          |                            |
| 1029†         | 28,071                  | WEST BAY GOLF CLUB                                              | PW-3                               | 383539 | 760093 | 200                           | 210                          |                            |
| 1030+         | 28,073                  | WEST BAY GOLF CLUB                                              | PW-5                               | 380230 | 761559 | 207                           | 247                          |                            |
| 1031+         | 28,074                  | WEST BAY GOLF CLUB                                              | PW-6                               | 380230 | 762379 | 200                           | 230                          |                            |
| 1032+         | 28,075                  | WEST BAY GOLF CLUB                                              | PW-7                               | 381910 | 762059 | 202                           | 237                          |                            |
| 1043+         | 32,898                  | PELICAN'S NEST GOLF CLUB                                        | LM-2333 Well 3                     | 387053 | 744574 | 217                           | 320                          |                            |
| 1052+         | 117,327                 | THE FOREST COUNTRY CLUB - REPLACEMENT WELL 6                    | Bear Well 2                        | 373349 | 787528 | 180                           | 250                          |                            |
| 1054+         | 127,614                 | MASTIQUE                                                        | WELL #1                            | 340373 | 785033 | 130                           | 190                          |                            |
| 1055+         | 127,615                 | MASTIQUE                                                        | WELL #2                            | 341232 | 785038 | 130                           | 190                          |                            |
| 1056+         | 132,951                 | LUCAYA                                                          | PW-1                               | 353768 | 798778 | 145                           | 200                          |                            |
| 1057†         | 133,167                 | CYPRESS WOODS RV RESORT                                         | 1                                  | 398300 | 846200 | 180                           | 250                          |                            |
| 1058+         | 136,426                 | CALUSA PALMS                                                    | Well #1                            | 355632 | 799707 | 155                           | 230                          |                            |
| 1059†         | 136,427                 | CALUSA PALMS                                                    | Well #2                            | 358020 | 799174 | 155                           | 220                          |                            |
| 1085†         | 165,374                 | RESERVE AT ESTERO                                               | WELL #1                            | 393727 | 771490 | 180                           | 220                          |                            |
| 1093+         | 186,122                 | SOUTH SEAS RESORT                                               | MH (Fills Reclaimed<br>Water Tank) | 265582 | 804448 | 335                           | 423                          |                            |
| 1094†         | 186,171                 | SOUTH SEAS RESORT                                               | South End-A                        | 266315 | 799061 | 377                           | 440                          |                            |
| 1099†         | 190,230                 | WEST BAY GOLF CLUB                                              | CMW-1                              | 383677 | 758954 | 240                           | 250                          |                            |
| 1100+         | 190,230                 | WEST BAY GOLF CLUB                                              | CMW-2                              | 384582 | 762413 | 180                           | 190                          |                            |
| 1106†         | 191,792                 | WEST BAY MASTER ASSOCIATION                                     | TP-1                               | 381612 | 763901 | 200                           | 220                          |                            |
| 1107†         | 191,793                 | WEST BAY MASTER ASSOCIATION                                     | TPC-1                              | 381612 | 763901 | 200                           | 220                          |                            |
| 1108+         | 191,794                 | WEST BAY MASTER ASSOCIATION                                     | IS-1                               | 381612 | 763901 | 200                           | 220                          |                            |
| 1110†         | 191,803                 | WEST BAY MASTER ASSOCIATION                                     | PW-4                               | 382171 | 758290 | 195                           | 205                          |                            |
| 1112†         | 195,484                 | CITY OF CAPE CORAL NEIGHBORHOOD PARK FOUR                       | Well 1                             | 314638 | 840458 | 240                           | 400                          |                            |
| 1115†         | 197,311                 | VETERANS PARK PHASE I V                                         | Well 2                             | 449212 | 821727 | 240                           | 400                          |                            |
| 1117†         | 198,027                 | THE GROVE                                                       | PW-1                               | 448143 | 819107 | 480                           | 682                          |                            |
| 1117+         | 213,122                 | CAPE CORAL CHARTER SCHOOL NORTH AND NEIGHBOR-<br>HOOD PARK FIVE | #1                                 | 318658 | 841828 | 240                           | 400                          |                            |
| 1125†         | 252,908                 | STONEYBROOK COMMUNITY DEVELOPMENT DISTRICT                      | WMH-5                              | 405977 | 763402 | 236                           | 280                          |                            |
| 1129†         | 256,125                 | AREA 2 OF COCONUT POINT                                         | Well #1                            | 392415 | 754979 | 236                           | 265                          |                            |
| 1129          | 259,516                 |                                                                 | BC Well 2R<br>(repl. BC Well)      | 372217 | 787523 | 210                           | 340                          |                            |

\* These wells were sampled outside of the March/April/May time frame. + These wells may have less analytical precision.

> Prepared By: Resource Evaluation - adodd Rev. August 2015 Lee\_MHA\_Isochlor\_2014.pdf