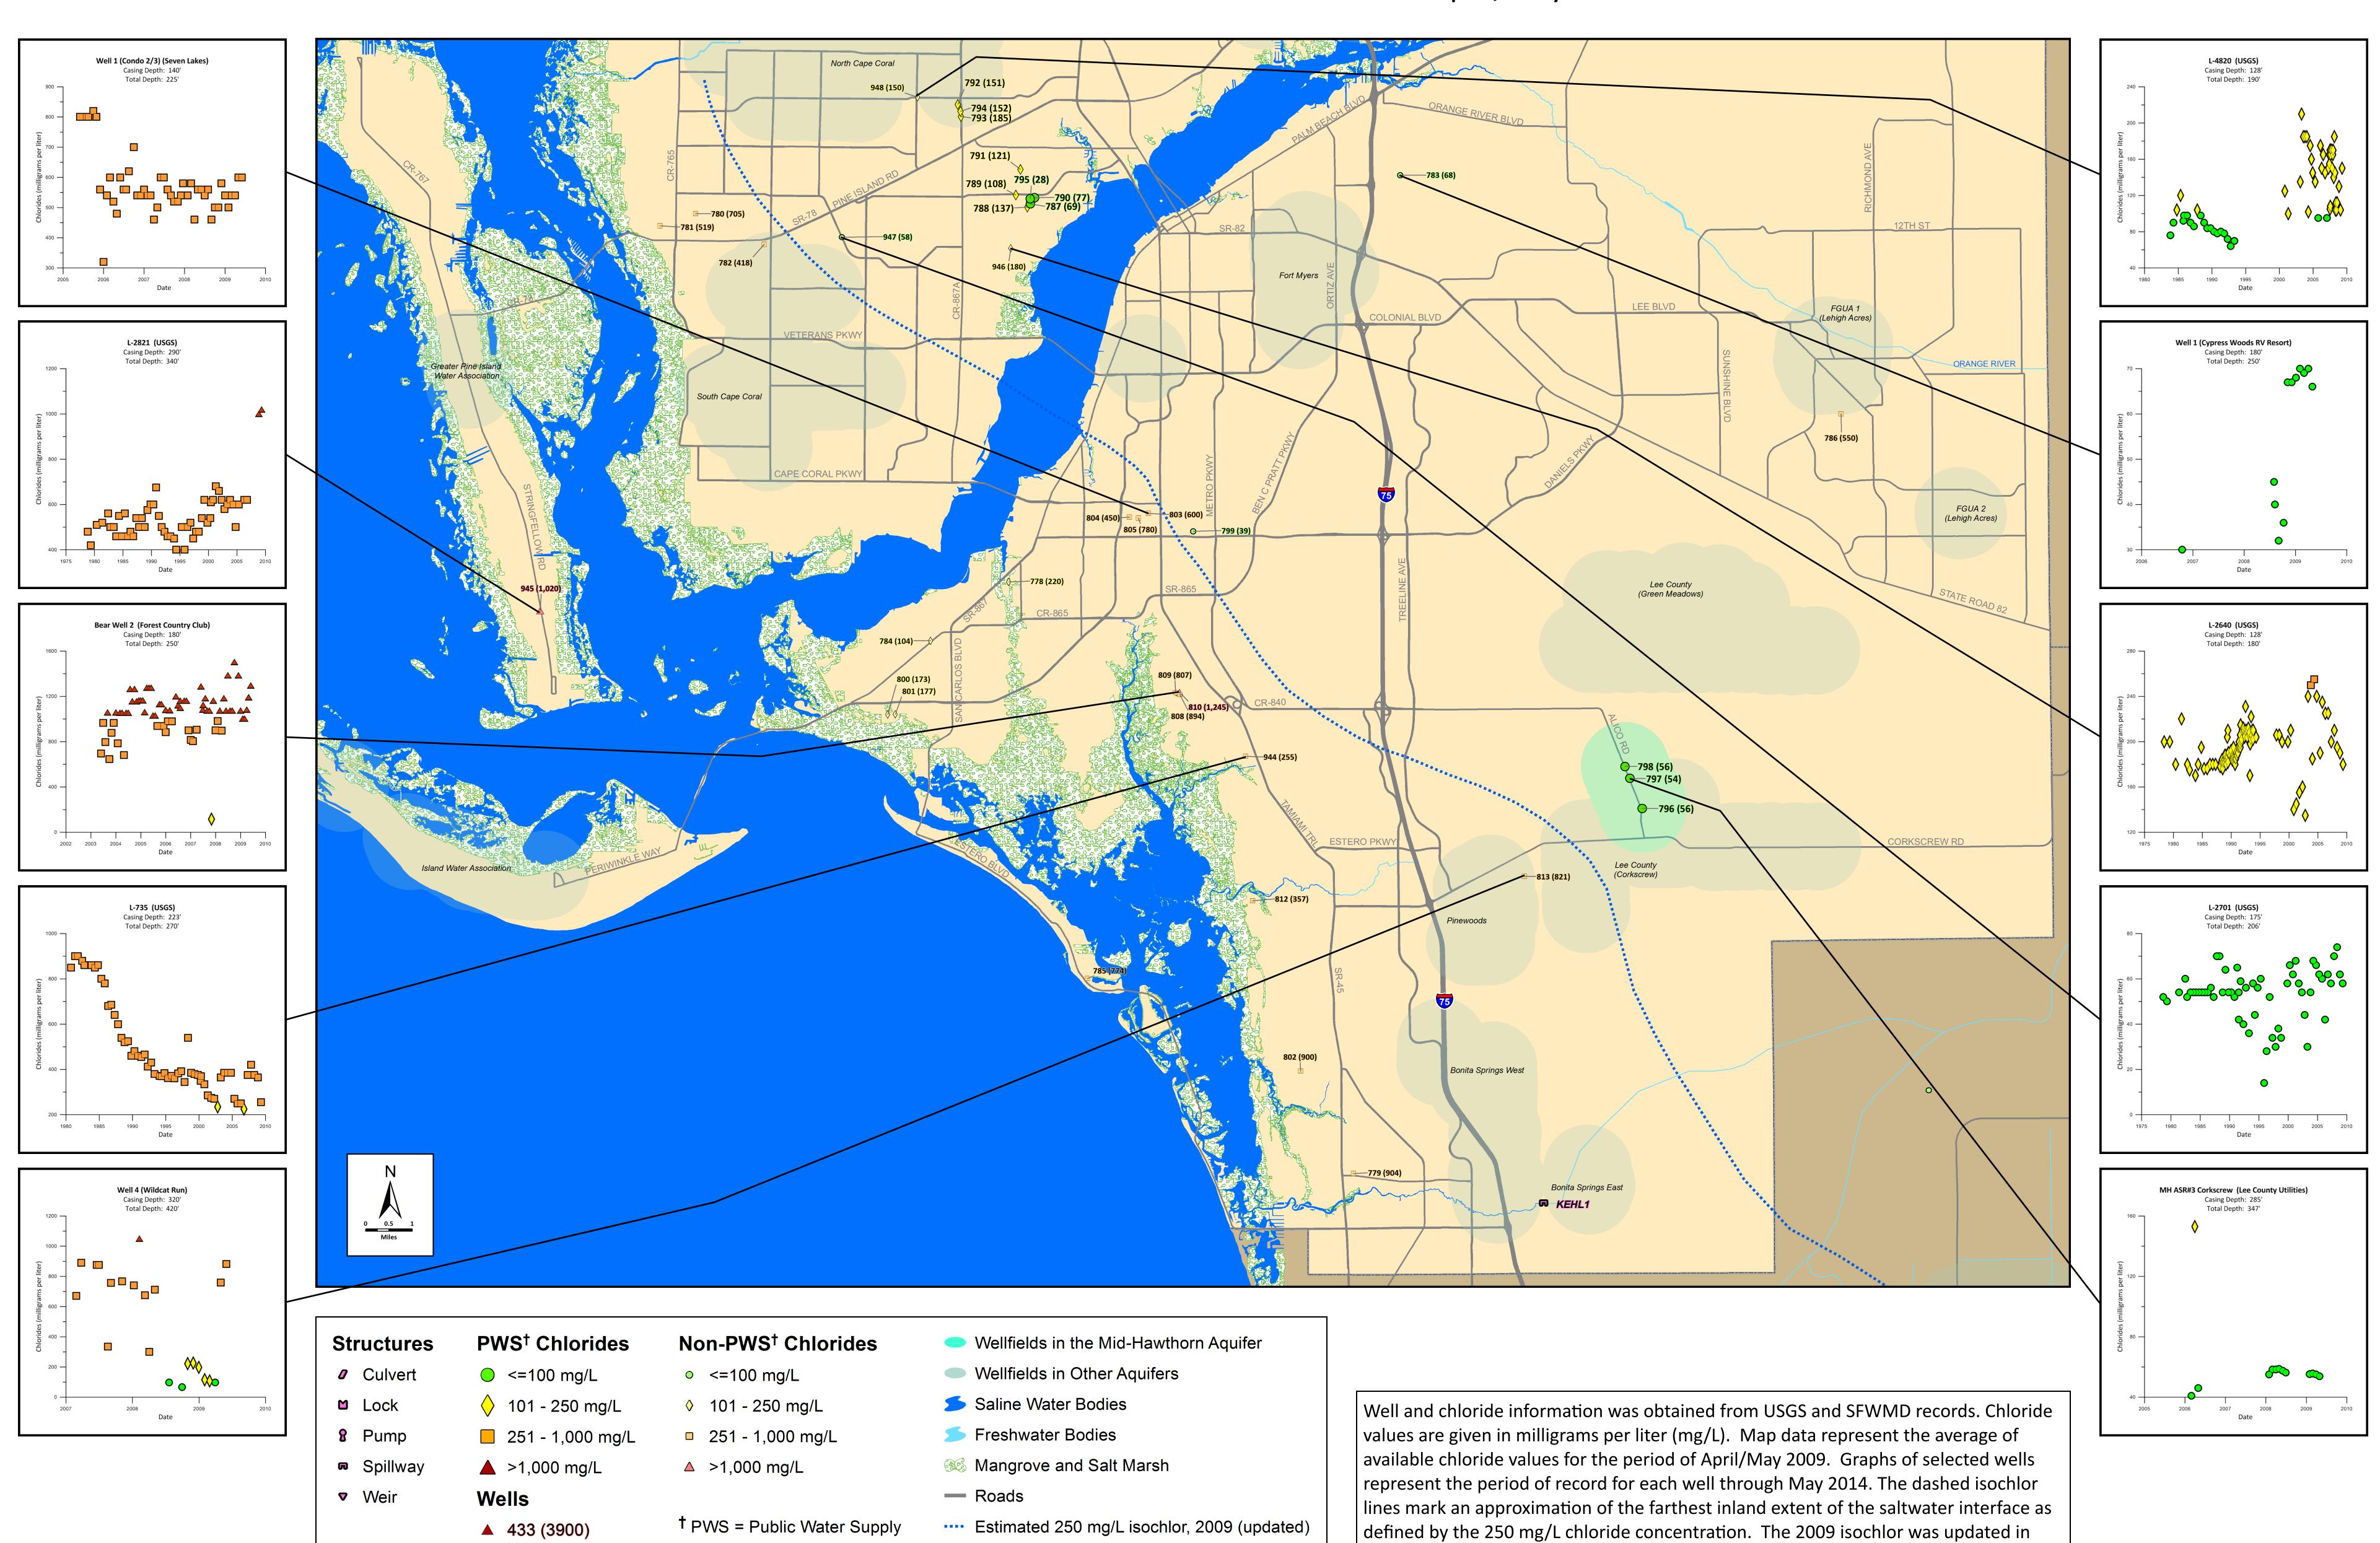

## Lee County Estimated Position of the Saltwater Interface

Mid-Hawthorn Aquifer April/May 2009

| Map<br>Number | SFWMD<br>Facility<br>ID | Project Name                                                                | Well Name                          | Х      | Υ      | Casing<br>Depth<br>(feet bls) | Total<br>Depth<br>(feet bls) | Average<br>Chloride<br>(mg/L) |
|---------------|-------------------------|-----------------------------------------------------------------------------|------------------------------------|--------|--------|-------------------------------|------------------------------|-------------------------------|
| 777†          | 186,122                 | SOUTH SEAS RESORT                                                           | MH (Fills Reclaimed Water<br>Tank) | 265582 | 804448 | 350                           | 420                          | 14                            |
| 778†          | 132,950                 | ASBURY                                                                      | Monitor Well                       | 354035 | 800055 | 145                           | 200                          | 22                            |
| 779†          | 30,945                  | BONITA BAY                                                                  | H-1-LM-3554                        | 393034 | 732934 | 238                           | 271                          | 90                            |
| 780†          | 213,122                 | CITY OF CAPE CORAL CHARTER SCHOOL N AND NEIGHBOR-<br>HOOD PARK 5            | #1                                 | 318658 | 841828 | 240                           | 400                          | 70                            |
| 781†          | 195,484                 | CITY OF CAPE CORAL NEIGHBORHOOD PARK FOUR                                   | Well 1                             | 314638 | 840458 | 240                           | 400                          | 51                            |
| 782†          | 30,872                  | CORAL RIDGE FUNERAL HOME AND CEMETERY, INC.                                 | 1                                  | 326405 | 838360 | 140                           | 220                          | 41                            |
| 783†          | 133,167                 | CYPRESS WOODS RV RESORT                                                     | 1                                  | 398300 | 846200 | 180                           | 250                          | 6                             |
| 784†          | 197,375                 | FAITH UNITED METHODIST CHURCH EXPANSION                                     | Well -1                            | 345207 | 793380 | 180                           | 240                          | 10                            |
| 785†          | 4,792                   | FORT MYERS BEACH GOLF CLUB                                                  | 1273                               | 362957 | 755058 | 178                           | 265                          | 77                            |
| 786†          | 198,027                 | GROVE THE                                                                   | PW-1                               | 448143 | 819107 | 480                           | 682                          | 55                            |
| 787           | 30,814                  | LEE COUNTY UTILITIES NORTH SYSTEM                                           | N-3                                | 356489 | 842936 | 130                           | 130                          | 6                             |
| 788           | 30,815                  | LEE COUNTY UTILITIES NORTH SYSTEM                                           | N-6                                | 356145 | 842591 | 124                           | 205                          | 13                            |
| 789           | 30,813                  | LEE COUNTY UTILITIES NORTH SYSTEM                                           | N-11                               | 354837 | 843967 | 130                           | 230                          | 10                            |
| 790           | 30,817                  | LEE COUNTY UTILITIES NORTH SYSTEM                                           | N-14                               | 356959 | 843658 | 136                           | 230                          | 7                             |
| 791           | 30,819                  | LEE COUNTY UTILITIES NORTH SYSTEM                                           | N-15                               | 355370 | 846872 | 160                           | 208                          | 12                            |
| 792           | 30,820                  | LEE COUNTY UTILITIES NORTH SYSTEM                                           | NC-1                               | 348273 | 854228 | 140                           | 240                          | 15                            |
| 793           | 30,821                  | LEE COUNTY UTILITIES NORTH SYSTEM                                           | NC-2                               | 348638 | 852865 | 140                           | 240                          | 18                            |
| 793<br>794    | 30,821                  | LEE COUNTY UTILITIES NORTH SYSTEM                                           | NC-9                               | 348590 | 853459 | 164                           | 225                          | 15                            |
| 795           | 30,822                  | LEE COUNTY UTILITIES NORTH SYSTEM                                           | N-10                               | 356481 | 843536 | 134                           | 235                          | 1                             |
| 795<br>796    | 128,760                 | LEE COUNTY UTILITIES NORTH SYSTEM  LEE COUNTY UTILITIES PUBLIC WATER SUPPLY | MH ASR#2 Corkscrew                 | 425661 | 774353 | 337                           | 397                          |                               |
| 797           | 128,760                 | LEE COUNTY UTILITIES PUBLIC WATER SUPPLY                                    | MH ASR#3 Corkscrew                 | 424270 | 777778 | 285                           | 347                          |                               |
| 797<br>798    | 128,761                 | LEE COUNTY UTILITIES PUBLIC WATER SUPPLY                                    | MH ASR#5 Corkscrew                 | 424270 | 779133 | 253                           | 291                          |                               |
| 798<br>799†   | -                       |                                                                             | Well A                             |        | 805811 | 200                           | 291                          |                               |
|               | 27,382                  | MADISON AT THE ASHLAR                                                       |                                    | 374886 |        |                               |                              | 1-                            |
| 800†          | 127,614                 | MASTIQUE                                                                    | WELL #1                            | 340373 | 785033 | 130                           | 190                          | 1                             |
| 801†          | 127,615                 | MASTIQUE PELICANIS NEST COLE CLUB                                           | WELL #2                            | 341232 | 785038 | 130                           | 190                          | 17                            |
| 802†          | 32,898                  | PELICAN'S NEST GOLF CLUB                                                    | LM-2333 Well 3                     | 387053 | 744574 | 217                           | 320                          | 90                            |
| 803†          | 2,312                   | SEVEN LAKES                                                                 | Well 1 (Condo 2/3)                 | 369830 | 807823 | 140                           | 225                          | 60                            |
| 804†          | 2,317                   | SEVEN LAKES                                                                 | Well 6 (Condo 8)                   | 367684 | 807415 | 140                           | 220                          | 45                            |
| 805†          | 2,320                   | SEVEN LAKES                                                                 | Well 9 (Condo 4/5)                 | 368718 | 807285 | 390                           | 440                          | 78                            |
| 806†          | 11,926                  | SOUTH SEAS RESORT                                                           | North End                          | 264907 | 807570 | 372                           | 420                          | 1:                            |
| 807†          | 186,171                 | SOUTH SEAS RESORT                                                           | South End-A                        | 266315 | 799061 | 360                           | 420                          | 27                            |
| 808†          | 4,722                   | THE FOREST COUNTRY CLUB                                                     | Bear Well 1                        | 373375 | 787285 | 180                           | 250                          | 89                            |
| 809†          | 4,723                   | THE FOREST COUNTRY CLUB                                                     | BC Well                            | 372917 | 787515 | 180                           | 250                          | 80                            |
| 810†          | 117,327                 | THE FOREST COUNTRY CLUB                                                     | Bear Well 2                        | 373349 | 787528 | 180                           | 250                          | 1,24                          |
| 811           | 25,277                  | USEPPA ISLAND PWS                                                           | Well 1                             | 259848 | 846032 | 280                           | 320                          | 2,5                           |
| 812†          | 191,792                 | WEST BAY                                                                    | TP-1                               | 381612 | 763901 | 200                           | 220                          | 3!                            |
| 813†          | 138,611                 | WILDCAT RUN                                                                 | 4                                  | 412333 | 766658 | 320                           | 420                          | 82                            |
| 944           | NA                      | USGS 262839081503100                                                        | L-735                              | 380815 | 780278 | 223                           | 270                          | 2.                            |
| 945           | NA                      | USGS 263117082051002                                                        | L-2821                             | 301083 | 796803 | 290                           | 340                          | 1,0                           |
| 946           | NA                      | USGS 263813081552801                                                        | L-2640                             | 354286 | 837916 | 128                           | 180                          | 18                            |
| 947           | NA                      | USGS 263819081585801                                                        | L-2701                             | 335192 | 839169 | 175                           | 206                          | !                             |
| 948           | NA                      | USGS 264053081572501                                                        | L-4820                             | 343751 | 855059 | 128                           | 190                          | 1.                            |

NA = Not Applicable
† These wells may have less analytical precision.

Map Number<sup>(chloride)</sup>

DISCLAIMER:

This map is a conceptual tool utilized for project development and implementation only. This map is not self executing or binding, and does not otherwise affect the interests of any person including any vested rights or existing uses of real property. Any information, including but not limited to maps and data, received from the SFWMD is provided "as is" without any warranty, and the SFWMD expressly disclaims all express and implied warranties of merchantability and fitness for a particular purpose. The District does not make any representations regarding the use, or the results of the use, of the information provided to you by the District.

2014/2015 to incorporate new and corrected data.