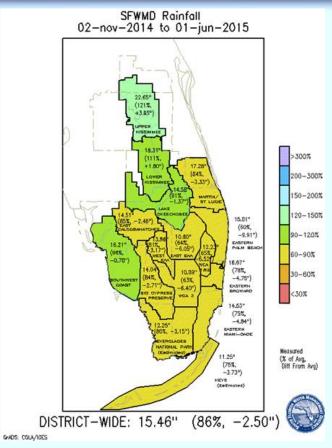

#### Inflow to STAs in Water Years 2018 and 2019

Dry season rainfall in Water Year 2015

- Normal to above normal in Lake Okeechobee watershed
- Below normal in EAA and WCAs