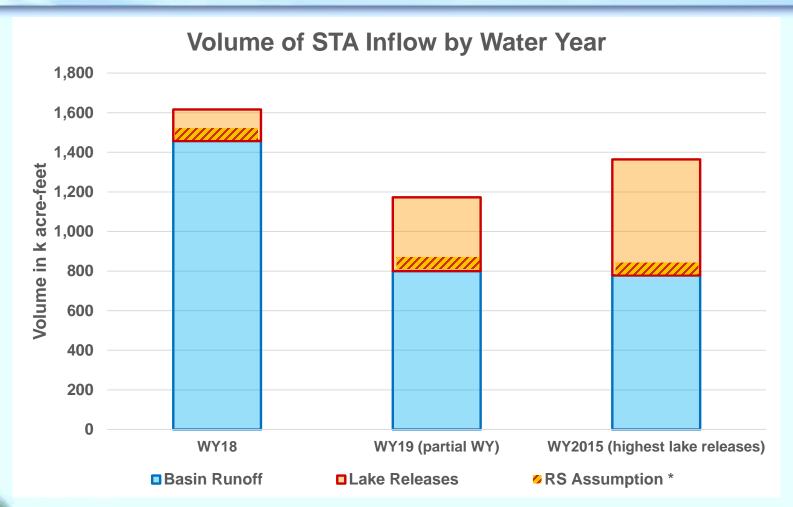

#### Inflow to STAs in Water Years 2018 and 2019

Dry season rainfall in Water Year 2015

- Normal to above normal in Lake Okeechobee watershed
- Below normal in EAA and WCAs