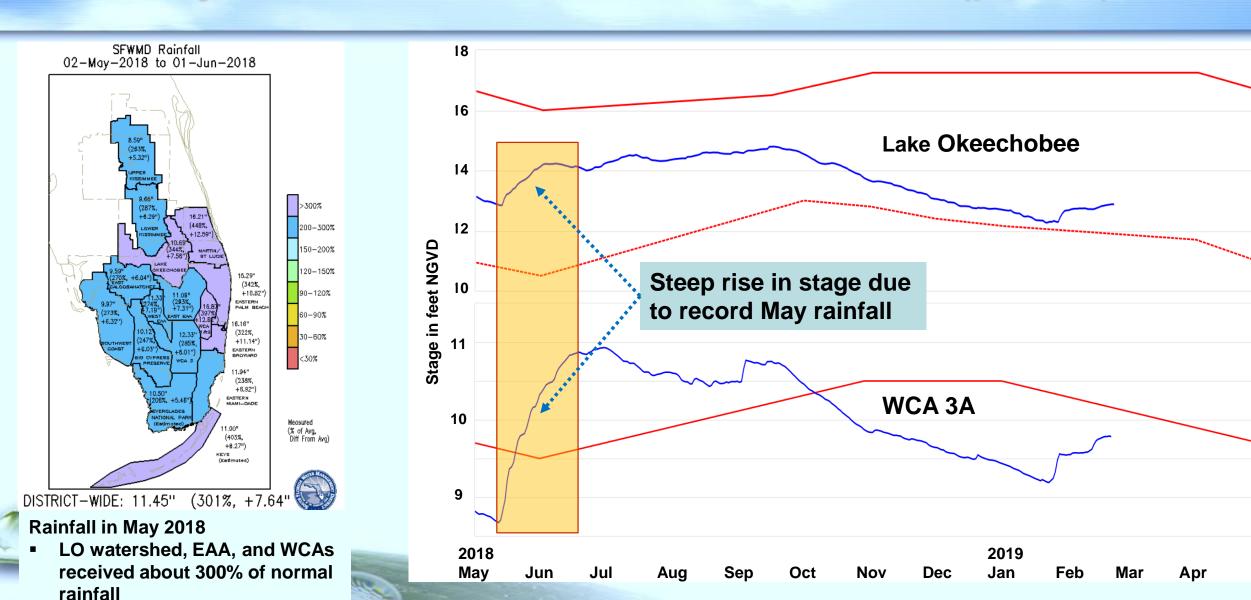

# **System Conditions**

Jose Otero, PE
Section Administrator
Everglades Policy and Coordination Division

16<sup>th</sup> Annual Public Meeting on the Long-Term Plan for Achieving Water Quality Goals for the Everglades Protection Areas Tributary Basins February 25, 2019

sfwmd.gov

#### **System Conditions in Water Year 2018**



### System Conditions in Water Year 2019 (partial)



#### Inflow to STAs in Water Years 2018 and 2019







Dry season rainfall in Water Year 2015

- Normal to above normal in Lake Okeechobee watershed
- Below normal in EAA and WCAs

## Questions

jotero@sfwmd.gov SFwmd.gov