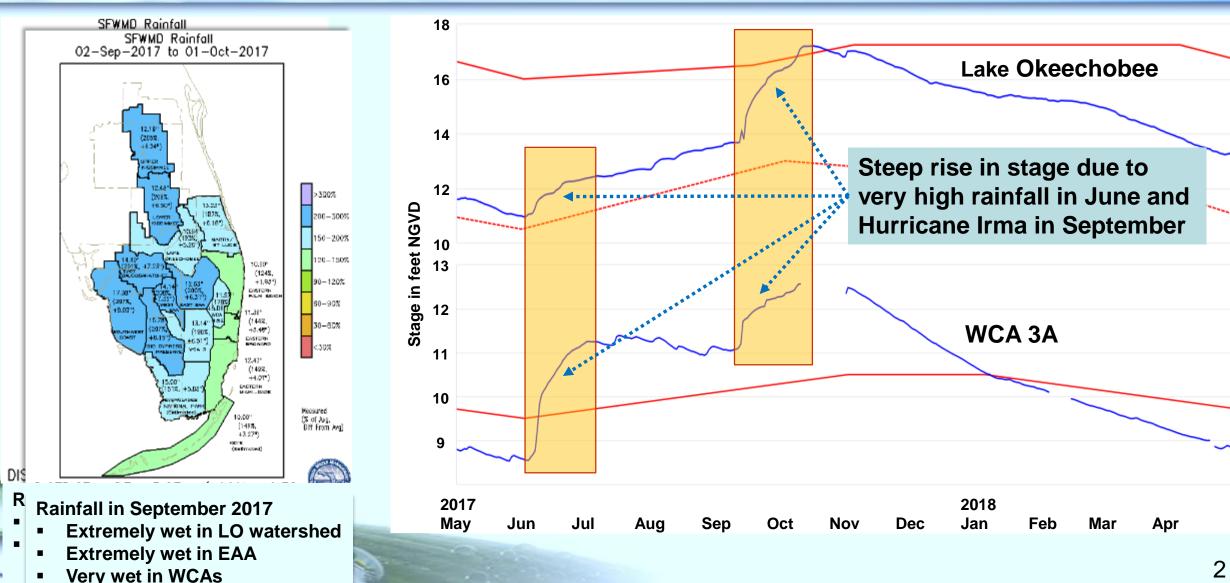

# **System Conditions**

Jose Otero, PE
Section Administrator
Everglades Policy and Coordination Division

16<sup>th</sup> Annual Public Meeting on the Long-Term Plan for Achieving Water Quality Goals for the Everglades Protection Areas Tributary Basins February 25, 2019

sfwmd.gov

#### **System Conditions in Water Year 2018**



### System Conditions in Water Year 2019 (partial)



#### Inflow to STAs in Water Years 2018 and 2019







Dry season rainfall in Water Year 2015

- Normal to above normal in Lake Okeechobee watershed
- Below normal in EAA and WCAs

## Questions

jotero@sfwmd.gov SFwmd.gov