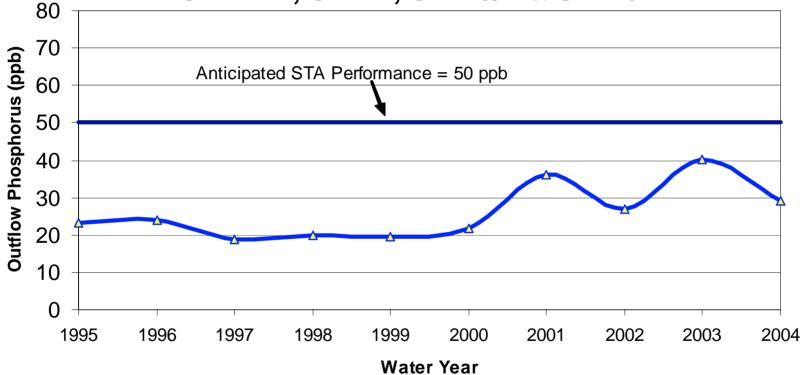

#### STA Performance STA-1W, STA-2, STA-3/4 & STA-6

Phosphorus Load Removal - STA-1W, STA-2, STA-3/4 & STA-6