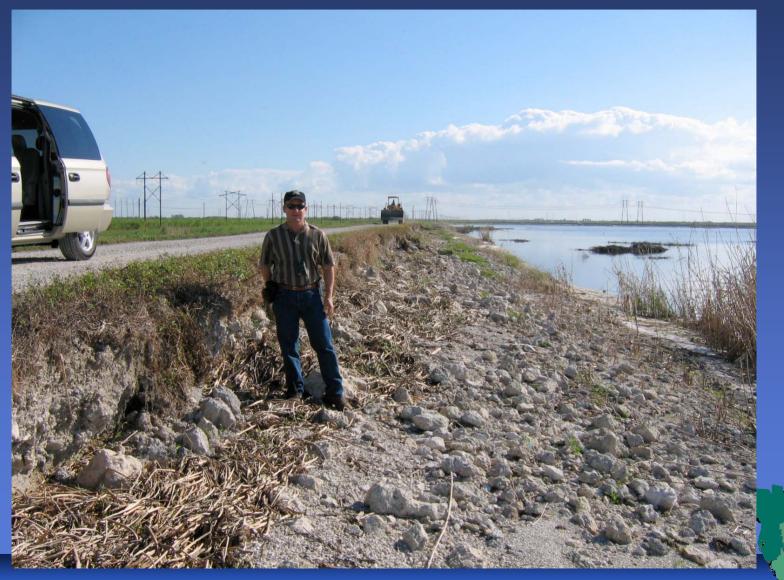

30 AF; 48,566; 88 ppb Outflow: 432,649 AF; 6,579 kg; 12 ppb Removal: 42 tons; 86%

STA-6 fire at inflow pump station destroyed 2 pumps



# September 2004

Glancing blows from Hurricanes Frances, Ivan and Jeanne

In general, STAs performed well

- Inflow: 414,000 acre feet & 96 tons of phosphorus
  - 30% of annual flows; 60% of annual loads
- 65 m tons removed (70%)
- Average outflow = 53 ppb
- STA-1E was utilized

STA-1W was severely impacted by storms
 Inflow: 109,900 AF (70% of annual flows)

 40 tons (150% of annual loads); 296 ppb
 Outflow: 19 tons; average TP = 123 ppb
 21 m tons removed







Total Phosphorus (ppb)



Load Reduction (%)

#### STA1W 12-Month Rolling Total Phosphorus Load Reduction Preliminary Data

stymd.gov.

### **Effects of wind and wave action on north levee**





#### Loss of SAV due to storm action



sturnd.gov

### Water Year 2005 (preliminary data through 10/04)

### STA-1W

Inflow: 287,187 AF; 91,306 kg; 258 ppb
 Outflow: 325,794 AF; 39,130 kg; 97 ppb

### **STA-2**

Inflow: 240,289 AF; 39,187 kg; 132 ppb
 Outflow: 275,736 AF; 6,608 kg; 19 ppb



### Water Year 2005 (preliminary data through 10/04)

STA-3/4 (May – September)
 Inflow: 422,327 AF; 47,159 kg; 91 ppb
 Outflow: 404,941 AF; 6,033 kg; 12 ppb

### STA-5

Inflow: 93,705 AF; 21,324 kg; 184 ppb
 Outflow: 101,175 AF; 10,280 kg; 82 ppb
 Additional treatment provided by STA-3/4



### Water Year 2005 (preliminary data through 10/04)

STA-6 (data collection reduced due to fire)
 Inflow: 23,358 AF; 2,875 kg, 100 ppb
 Outflow: 17,760 AF; 439 kg; 20 ppb



#### STA Performance STA-1W, STA-2