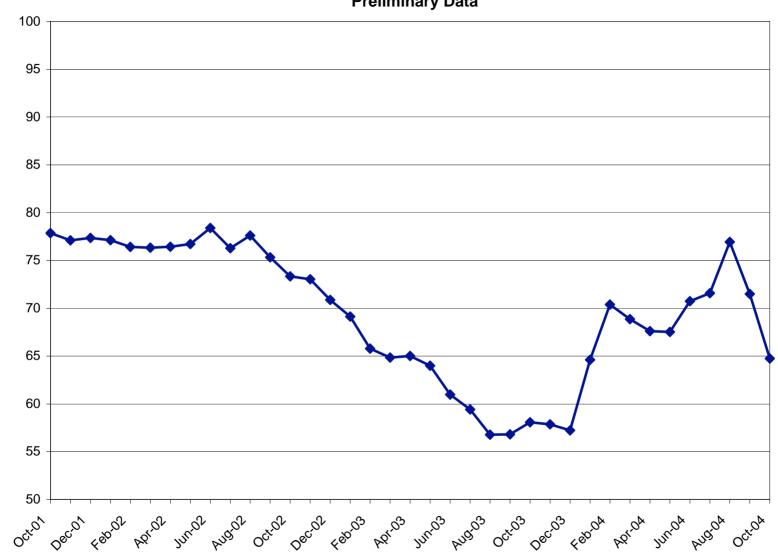

Load Reduction (%)

#### STA1W 12-Month Rolling Total Phosphorus Load Reduction Preliminary Data

stymd.gov.