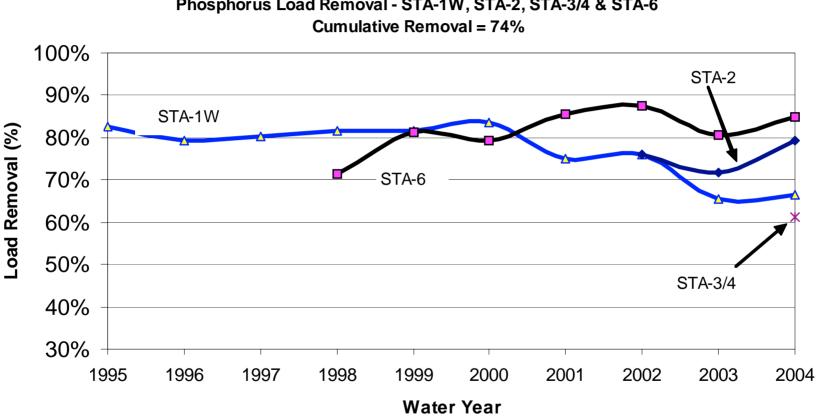

#### STA Performance STA-1W, STA-2, STA-3/4 & STA-6

Phosphorus Load Removal - STA-1W, STA-2, STA-3/4 & STA-6