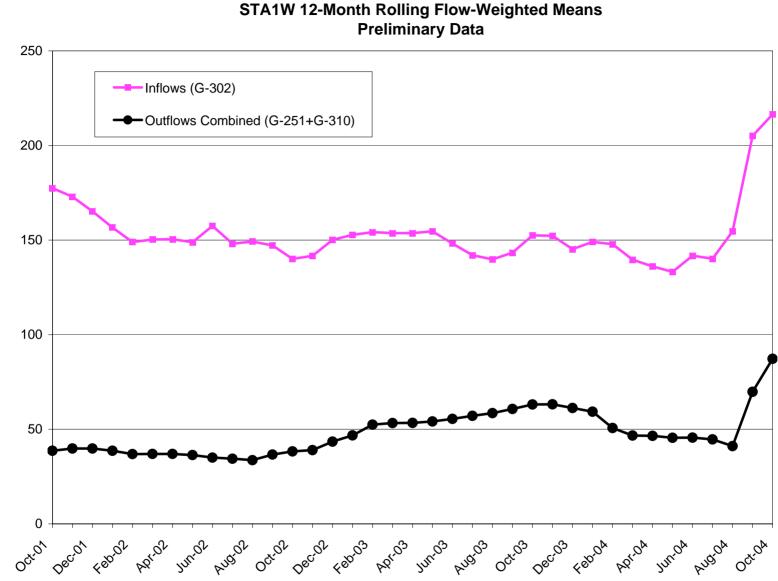

STA-1W was severely impacted by storms
 Inflow: 109,900 AF (70% of annual flows)

 40 tons (150% of annual loads); 296 ppb
 Outflow: 19 tons; average TP = 123 ppb
 21 m tons removed

Total Phosphorus (ppb)

### STA-1W

Inflow: 287,187 AF; 91,306 kg; 258 ppb
 Outflow: 325,794 AF; 39,130 kg; 97 ppb