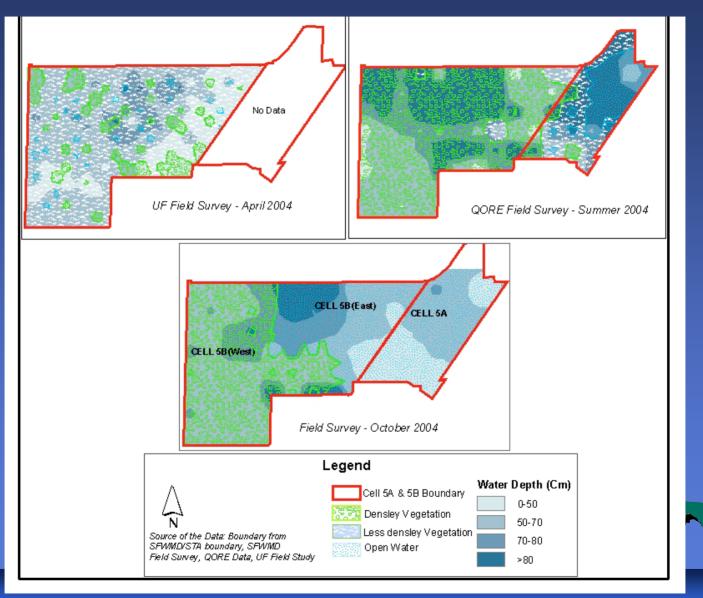

6,579 kg; 12 ppb Removal: 42 tons; 86%

STA-6 fire at inflow pump station destroyed 2 pumps



# September 2004

Glancing blows from Hurricanes Frances, Ivan and Jeanne

In general, STAs performed well

- Inflow: 414,000 acre feet & 96 tons of phosphorus
  - 30% of annual flows; 60% of annual loads
- 65 m tons removed (70%)
- Average outflow = 53 ppb
- STA-1E was utilized

STA-1W was severely impacted by storms
 Inflow: 109,900 AF (70% of annual flows)

 40 tons (150% of annual loads); 296 ppb
 Outflow: 19 tons; average TP = 123 ppb
 21 m tons removed







Total Phosphorus (ppb)



Load Reduction (%)

#### STA1W 12-Month Rolling Total Phosphorus Load Reduction Preliminary Data

stymd.gov.

### **Effects of wind and wave action on north levee**





#### Loss of SAV due to storm action



sturnd.gov

### Water Year 2005 (preliminary data through 10/04)

### STA-1W

Inflow: 287,187 AF; 91,306 kg; 258 ppb
 Outflow: 325,794 AF; 39,130 kg; 97 ppb

### **STA-2**

Inflow: 240,289 AF; 39,187 kg; 132 ppb
 Outflow: 275,736 AF; 6,608 kg; 19 ppb



### Water Year 2005 (preliminary data through 10/04)

STA-3/4 (May – September)
 Inflow: 422,327 AF; 47,159 kg; 91 ppb
 Outflow: 404,941 AF; 6,033 kg; 12 ppb

### STA-5

Inflow: 93,705 AF; 21,324 kg; 184 ppb
 Outflow: 101,175 AF; 10,280 kg; 82 ppb
 Additional treatment provided by STA-3/4



### Water Year 2005 (preliminary data through 10/04)

STA-6 (data collection reduced due to fire)
 Inflow: 23,358 AF; 2,875 kg, 100 ppb
 Outflow: 17,760 AF; 439 kg; 20 ppb



#### STA Performance STA-1W, STA-2, STA-3/4 & STA-6







Phosphorus Load R