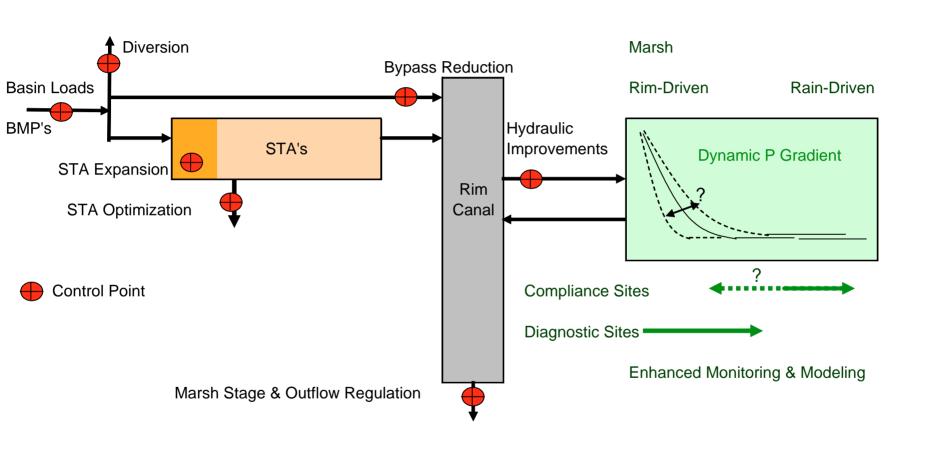

## Phosphorus Controls for the Refuge

| CONTROL POINTS                                                         | 1994 Plan | NEV    |
|------------------------------------------------------------------------|-----------|--------|
| BMP's                                                                  |           |        |
| Existing BMP Program in EAA                                            | X         |        |
| ACME BMP Program LTP BMP Enhancements ?????                            |           | X      |
| DEP Investigation of Point Sources/ East Beach                         | h         | X<br>X |
| -                                                                      | 1         | ^      |
| Diversion                                                              |           |        |
| Modified LTP - Balance Loads Among STAs<br>L8 Basin                    | ?         | X<br>? |
| Divert Lake Releases to Other STA's                                    | ·         | :<br>X |
| Improve Water Supply Deliveries                                        |           |        |
| Bypass Reduction                                                       |           |        |
| Improved Operational Plans                                             |           | X      |
| STA Hydraulic Improvements (LTP)                                       |           | X      |
| ACME Diversion                                                         |           | X      |
| STA Expansion                                                          |           |        |
| STA1W                                                                  | X         |        |
| STAE  Modified LTP - STA Expansion in Other Basins                     | X         | X<br>X |
| LTP Other Expansion in S5A Basin                                       |           | X      |
| STA Optimization                                                       |           |        |
| LTP Operational Refinements                                            |           | X      |
| LTP Vegetation Conversion                                              |           | X      |
| LTP Compartmentalization                                               |           | X      |
| LTP Vegetation Management Operation in Design Envelope (Depths, Flows) |           | X<br>X |
| STA1E PSTA                                                             |           | Ŷ      |
| Improvements from PDE / Adaptive Mgt                                   |           | X      |
| Hydraulic Improvements                                                 |           |        |
| L40 Dredging etc To Reduce STA1E Intrusion                             | 1         | X      |
| Marsh Stage & Outflow Reguation                                        |           |        |
| New Initiative - Refuge                                                |           | X      |
| July 2003 Regional Review                                              |           | X      |