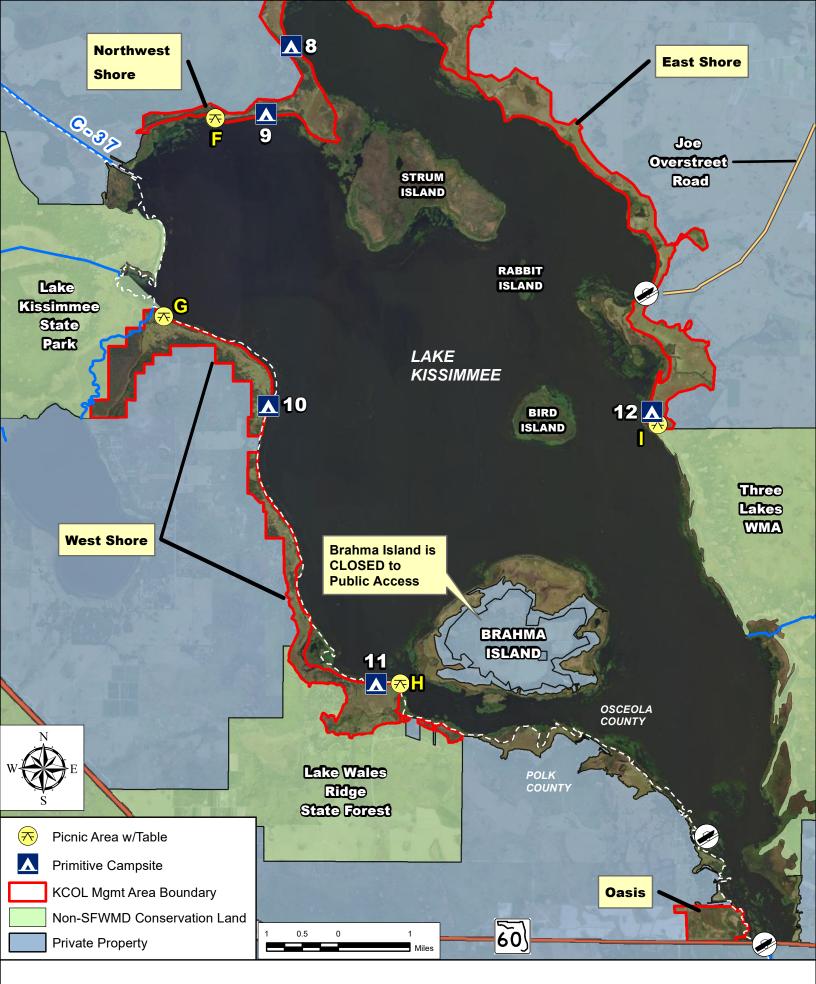

Kissimmee Chain of Lakes Management Area - South Designated Picnic and Camping Locations

## Additional Information and Explanation of Map Items on Page 1 for the Kissimmee Chain of Lakes Management Area (KCOL) – South

| Designated Primitive Camping Areas |                 |                  |                  |  |
|------------------------------------|-----------------|------------------|------------------|--|
| Location ID                        | Name/Area       | Latitude         | Longitude        |  |
| 8                                  | North Cove      | 27° 59' 10.64" N | 81° 18' 26.87" W |  |
| 9                                  | Northwest Shore | 27° 58' 21.17" N | 81° 18' 47.31" W |  |
| 10                                 | West Shore      | 27° 54' 48.10" N | 81° 18' 44.89" W |  |
| 11                                 | Otter Slough    | 27° 51' 25.28" N | 81° 17' 15.93" W |  |
| 12                                 | East Shore      | 27° 54' 44.34" N | 81° 13' 29.81" W |  |

| Picnic Table and Fire Ring Locations |                 |                  |                  |  |
|--------------------------------------|-----------------|------------------|------------------|--|
| Location ID                          | Name/Area       | Latitude         | Longitude        |  |
| F                                    | Northwest Shore | 27° 58' 17.87" N | 81° 19' 29.00" W |  |
| G                                    | Miles Point     | 27° 55' 53.11" N | 81° 20' 10.90" W |  |
| Н                                    | Otter Slough    | 27° 51' 27.50" N | 81° 16' 57.15" W |  |
| I                                    | East Shore      | 27° 54' 35.14" N | 81° 13' 24.96" W |  |